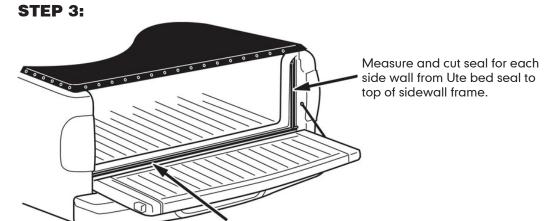

Close the tailgate and check for even fit of seal on bottom and both sides. If nescessary, reposition seal for better fit. Permanently affix the tailgate seal by firmly compressing seal along its whole length. Let seal stand for 10 minutes.