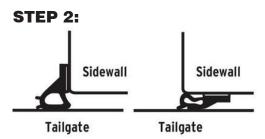

## STEP 1:

Open taligate and wash back of Ute bed where tailgate seal is to be applied. Wash thoroughly with soap and water. Make sure surface is completely dry before installing seal.

Seal may be installed either along the rear face or the inside surface depening on the tailgate sidewall structure. Cut a small sample and test fit, making sure that bulb end compresses when the tailgate is closed.

Measure rear face of Ute bed bottom and cut Tailgate seal to fit from sidewall to sidewall. Remove release strip from adhesive tape and apply seal, starting at one end. **DO NOT STRETCH SEAL WHEN APPLYING.** 